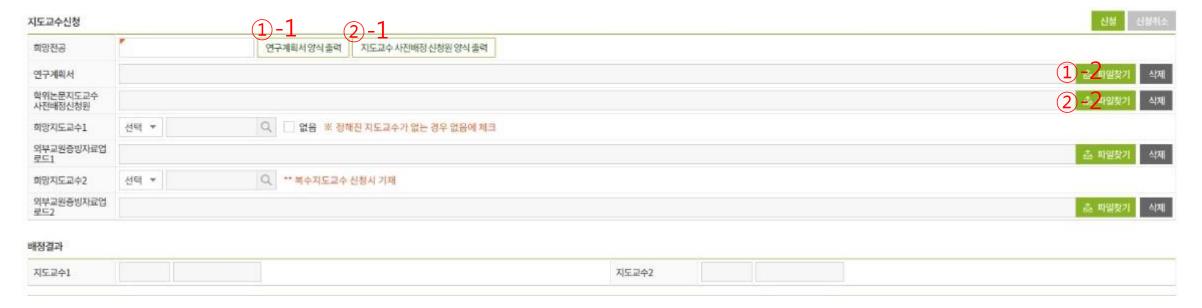

- ① Download the research plan form('연구계획서',①-1)
  - -> Fill out the form and upload(1)-2)
- 2 Download the pre-assigning advisor application form(2-1)
- -> Fill out the form
- -> Sign your own autograph and get advisor's signature. Upload the scanned file to ②-2

## How to apply for thesis advisor assignment via GLS – if you are already assigned the advisor

[Menu] GLS - 신청/자격관리 - 지도교수신청 - 지도교수신청/배정결과조회

- (3) To Insert the advisor
- -> Select whether the advisor is internal(교대) or external(교외)
- O If internal advisor, type in advisor's name and click the magnifying glass icon
  - Fine your advisor
  - Please be more conscious of classifying people with the same name. See closely his/her position and where they belong.
- **If external advisor**, just type in advisor's name.
  - To prove the advisor has qualification to supervise your thesis, you have to upload some evidence materials of the advisor.
  - You may choose one of the evidence material among below documents.
  - 1) Capture file of the university(or company, institute etc.) homepage
  - 2) A list of research performance or CV
  - 3) An employment certificate
  - 4) Any other materials that may prove the advisor has qualification to supervise your thesis