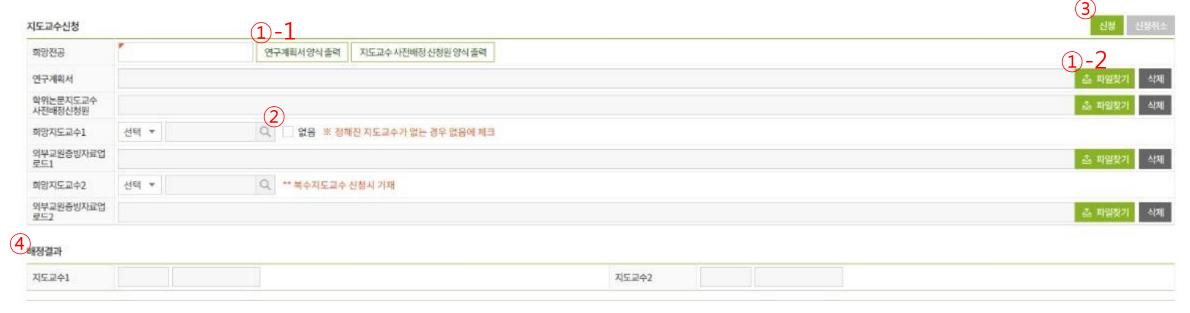

- X The advisor assignment method differs from the department. Please ask your departmental office.
- ① Download the research plan form('연구계획서',①-1)
  - -> Fill out the form and upload(1)-2)
- ② Check in the checkbox '없음'(meaning that you are not assigned any advisor yet.)
- ③ Click the apply button("신청", ③). (Before the department approves, you may cancel the application.)