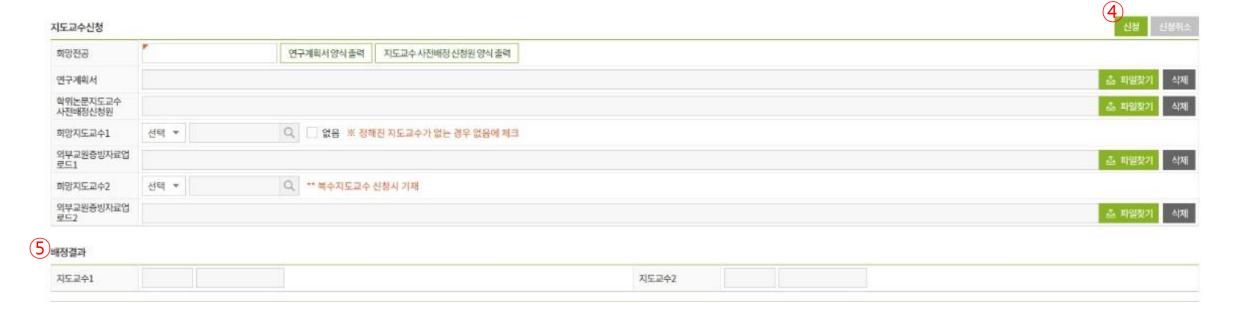

# How to apply for thesis advisor assignment via GLS – if you are already assigned the advisor

[Menu] GLS - 신청/자격관리 - 지도교수신청 - 지도교수신청/배정결과조회

- ④ Click the apply("신청", ④) button. (Before the department approves, you may cancel the application)
- ⑤ Check the result: After the department's approval, you may see the result.