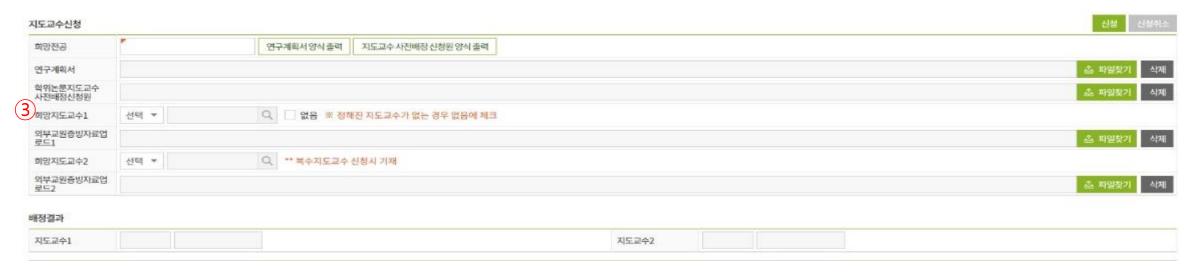

## How to apply for thesis advisor assignment via GLS – if you are already assigned the advisor

[Menu] GLS - 신청/자격관리 - 지도교수신청 - 지도교수신청/배정결과조회

- (3) To Insert the advisor
- -> Select whether the advisor is internal(교대) or external(교외)
- O If internal advisor, type in advisor's name and click the magnifying glass icon
  - Fine your advisor
  - Please be more conscious of classifying people with the same name. See closely his/her position and where they belong.
- **If external advisor**, just type in advisor's name.
  - To prove the advisor has qualification to supervise your thesis, you have to upload some evidence materials of the advisor.
  - You may choose one of the evidence material among below documents.
  - 1) Capture file of the university(or company, institute etc.) homepage
  - 2) A list of research performance or CV
  - 3) An employment certificate
  - 4) Any other materials that may prove the advisor has qualification to supervise your thesis

Compress all the documents into a folder and upload at all together.